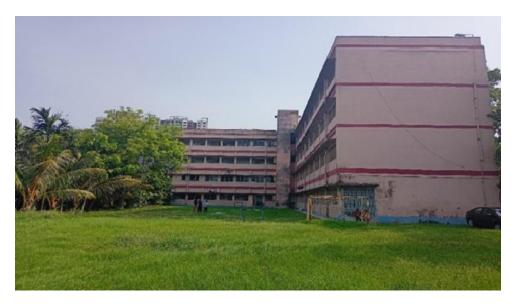

## **GREEN CAMPUS**

Prasanta Chandra Mahalanobis Mahavidyalaya comprise of a lush green campus with green lawn, landscaping with trees, plants and a beautiful waterbody. Our college premise also has a Medicinal plant garden named *Poshan Vatika* which has been set up by the department of Food and Nutrition of our college on 27<sup>th</sup> September, 2023 with the aim of preserving the valuable medicinal plants in our campus. Ours is an eco friendly green campus which is very environment friendly. Our campus motivates students and staffs to ban the use of Plastic inside the campus-Use of Bicycles as means of transport in highly encouraged both for staffs and students, a bicycle stand is available in the campus for parking is encouraged (bicycle stand). Our college uses separate bins for wet waste, non-biodegradable waste disposal and e-waste disposal. E-waste bin has been installed in our college in the year 2023. Our campus also is a solar panel enabled campus, it has installed solar panels for generating solar power and saving the natural resources. Rain water harvesting is also practiced in our campus, adding another feather to green campus initiative.

A. Lush green campus

B. Trees and plants beside water body (ADD PIC)

C. Medicinal garden (*Poshan Vatika*)

D. Plastic free campus Green campus showing students collecting plastic wastes from campus.

E. Bicylce stand.