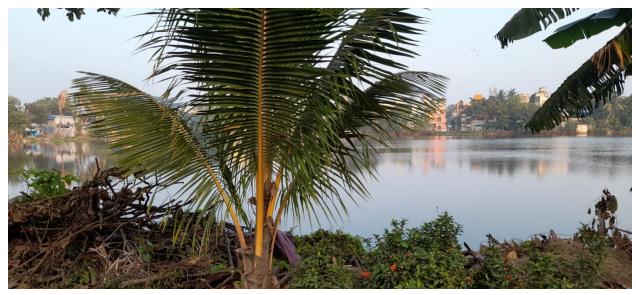

## **GREEN CAMPUS**

Prasanta Chandra Mahalanobis Mahavidyalaya comprise of a lush green campus with green lawn, landscaping with trees, plants and a beautiful waterbody. Our college premise also has a Medicinal plant garden named *Poshan Vatika* which has been set up by the department of Food and Nutrition of our college on 27<sup>th</sup> September, 2023 with the aim of preserving the valuable medicinal plants in our campus. Ours is an eco friendly green campus which is very environment friendly. Our campus motivates students and staffs to ban the use of Plastic inside the campus-Use of Bicycles as means of transport in highly encouraged both for staffs and students, a bicycle stand is available in the campus for parking is encouraged (bicycle stand). Our college uses separate bins for wet waste, non-biodegradable waste disposal and e-waste disposal. E-waste bin has been installed in our college in the year 2023. Our campus also is a solar panel enabled campus, it has installed solar panels for generating solar power and saving the natural resources. Rain water harvesting is also practiced in our campus, adding another feather to green campus initiative.

A. Lush green campus

B. Trees and plants beside water body (ADD PIC)

C. Medicinal garden (*Poshan Vatika*)

D. Plastic free campus Green campus showing students collecting plastic wastes from campus.

E. Bicylce stand.