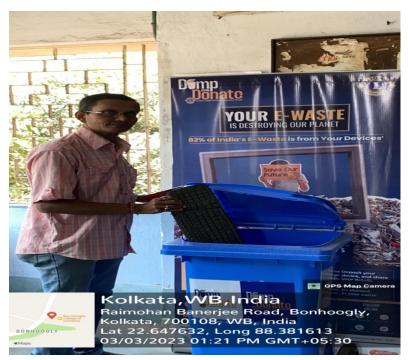

## **GREEN CAMPUS**

Prasanta Chandra Mahalanobis Mahavidyalaya comprise of a lush green campus with green lawn, landscaping with trees, plants and a beautiful waterbody. Our college premise also has a Medicinal plant garden named *Poshan Vatika* which has been set up by the department of Food and Nutrition of our college on 27<sup>th</sup> September, 2023 with the aim of preserving the valuable medicinal plants in our campus. Ours is an eco friendly green campus which is very environment friendly. Our campus motivates students and staffs to ban the use of Plastic inside the campus-Use of Bicycles as means of transport in highly encouraged both for staffs and students, a bicycle stand is available in the campus for parking is encouraged (bicycle stand). Our college uses separate bins for wet waste, non-biodegradable waste disposal and e-waste disposal. E-waste bin has been installed in our college in the year 2023. Our campus also is a solar panel enabled campus, it has installed solar panels for generating solar power and saving the natural resources. Rain water harvesting is also practiced in our campus, adding another feather to green campus initiative.

## F. Waste bins

G. e-Waste Bin installed

H. Solar panel installed