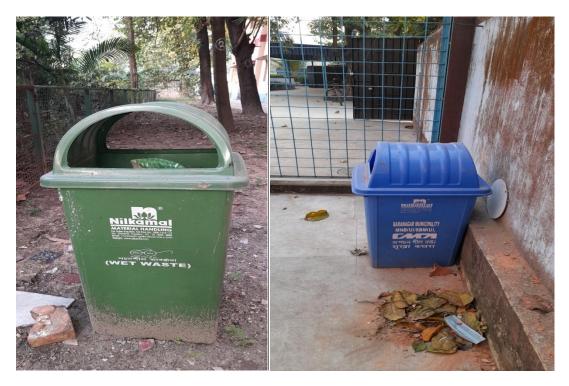

## **GREEN CAMPUS**

Prasanta Chandra Mahalanobis Mahavidyalaya comprise of a lush green campus with green lawn, landscaping with trees, plants and a beautiful waterbody. Our college premise also has a Medicinal plant garden named *Poshan Vatika* which has been set up by the department of Food and Nutrition of our college on 27<sup>th</sup> September, 2023 with the aim of preserving the valuable medicinal plants in our campus. Ours is an eco friendly green campus which is very environment friendly. Our campus motivates students and staffs to ban the use of Plastic inside the campus-Use of Bicycles as means of transport in highly encouraged both for staffs and students, a bicycle stand is available in the campus for parking is encouraged (bicycle stand). Our college uses separate bins for wet waste, non-biodegradable waste disposal and e-waste disposal. E-waste bin has been installed in our college in the year 2023. Our campus also is a solar panel enabled campus, it has installed solar panels for generating solar power and saving the natural resources. Rain water harvesting is also practiced in our campus, adding another feather to green campus initiative.

## F. Waste bins

G. e-Waste Bin installed

H. Solar panel installed