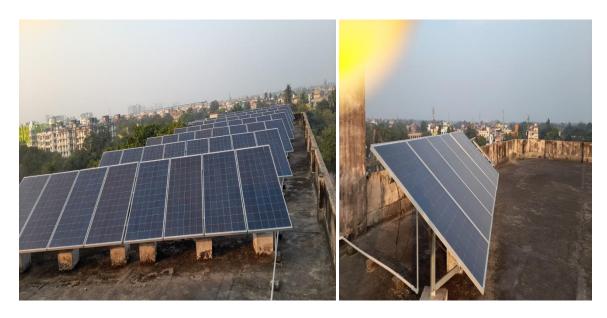

## **GREEN CAMPUS**

Prasanta Chandra Mahalanobis Mahavidyalaya comprise of a lush green campus with green lawn, landscaping with trees, plants and a beautiful waterbody. Our college premise also has a Medicinal plant garden named *Poshan Vatika* which has been set up by the department of Food and Nutrition of our college on 27<sup>th</sup> September, 2023 with the aim of preserving the valuable medicinal plants in our campus. Ours is an eco friendly green campus which is very environment friendly. Our campus motivates students and staffs to ban the use of Plastic inside the campus-Use of Bicycles as means of transport in highly encouraged both for staffs and students, a bicycle stand is available in the campus for parking is encouraged (bicycle stand). Our college uses separate bins for wet waste, non-biodegradable waste disposal and e-waste disposal. E-waste bin has been installed in our college in the year 2023. Our campus also is a solar panel enabled campus, it has installed solar panels for generating solar power and saving the natural resources. Rain water harvesting is also practiced in our campus, adding another feather to green campus initiative.

## F. Waste bins

G. e-Waste Bin installed

H. Solar panel installed